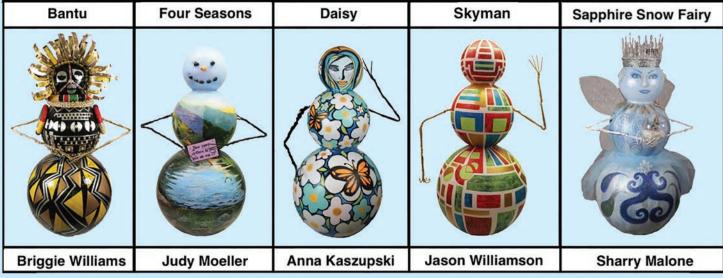

| Stro | udsburg               |         |
|------|-----------------------|---------|
| 31.  | Jack                  |         |
| 32.  | Jaybee                |         |
| 33.  | Jerry G               |         |
| 34.  | Lady Lotus            |         |
| 35.  | Knitty Cats *         |         |
| 36.  | Merry Grinchmas *     |         |
| 37.  | Metropolis *          |         |
| 38.  | Mr. Penny Bags        | 0       |
| 39.  | Nurse Hood            |         |
| 40.  | Ohaldo                | 10      |
| 41.  | Only Human            |         |
| 42.  | Pocono Joe            |         |
| 43.  | Russian Doll *        |         |
| 44.  | Sam                   |         |
| 45.  | Sapphire Snow         |         |
| 46.  | Scotty-Z              |         |
| 47.  | Shanoa                |         |
| 48.  | Skyman                |         |
| 49.  | Snow Many Classics *  |         |
| 50.  | Snow Wizard *         |         |
| 51.  | Sowing Love           |         |
| 52.  | Solar Sister          |         |
| 53.  | Tedmund Trueheart *   |         |
| 54.  | The Fish Tank *       |         |
| 55.  | Tournesol             |         |
| 56.  | Underwater Winter Won | derland |
| 57.  | Valentina             |         |
| 58.  | Vincent Van Snow *    |         |
| 59.  | Wayfarer              |         |
| 60.  | Winters Children      |         |