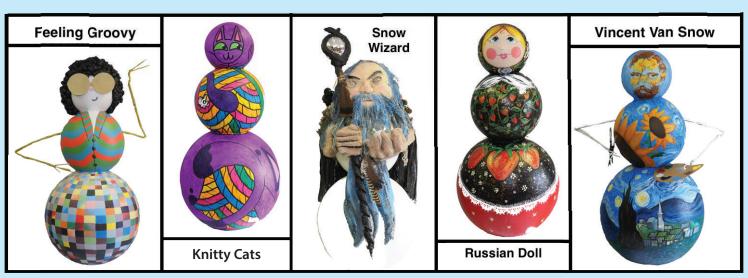

**#SnowMenofStroudsburg** 

THESE ARE THE 10 NEW "SNOWMEN OF STROUDSBURG"

| Stro | udsburg               |         |
|------|-----------------------|---------|
| 31.  | Jack                  |         |
| 32.  | Jaybee                |         |
| 33.  | Jerry G               |         |
| 34.  | Lady Lotus            |         |
| 35.  | Knitty Cats *         |         |
| 36.  | Merry Grinchmas *     |         |
| 37.  | Metropolis *          |         |
| 38.  | Mr. Penny Bags        | 0       |
| 39.  | Nurse Hood            |         |
| 40.  | Ohaldo                | 10      |
| 41.  | Only Human            |         |
| 42.  | Pocono Joe            |         |
| 43.  | Russian Doll *        |         |
| 44.  | Sam                   |         |
| 45.  | Sapphire Snow         |         |
| 46.  | Scotty-Z              |         |
| 47.  | Shanoa                |         |
| 48.  | Skyman                |         |
| 49.  | Snow Many Classics *  |         |
| 50.  | Snow Wizard *         |         |
| 51.  | Sowing Love           |         |
| 52.  | Solar Sister          |         |
| 53.  | Tedmund Trueheart *   |         |
| 54.  | The Fish Tank *       |         |
| 55.  | Tournesol             |         |
| 56.  | Underwater Winter Won | derland |
| 57.  | Valentina             |         |
| 58.  | Vincent Van Snow *    |         |
| 59.  | Wayfarer              |         |
| 60.  | Winters Children      |         |