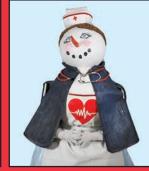

# SnowmenOfStroudsburg

MUCH TO GO COLLABORATIVES WONDERFUL SURPRISE, ONE OF OUR MARVELOUS SNOWMEN OF STROUDSBURG HAS CHOSEN TO ACT AS THE OFFICIAL "SNOWMAN CREETER" FOR THE ENTIRE SEASON TO INSPIRE AND CHEER UP EVERYONE AT ST., LUKES HOSPITAL/MONROE CAMPUS IN BARTONSVILLE,

HER NAME IS "NURSE HOOD", DESIGNED BY "LORRAINE FAGAN", A LOCAL ARTIST, ST, LUKES IS 6 MINUTES AWAY UP ON ROUTE 611 WHERE YOU CAN FIND HER AT THE FRONT ENTRANCE FOR YOUR PHOTOS AND SELFIES IN A TERRIFIC DISPLAY, ALSO, TRY TO GET PHOTOS OF ST, LUKES CHRISTMAS TREE DISPLAY, IT IS ABSOLUTELY TERRIFIC THAT GO COLLABORATIVE AND ST, LUKES JOINED FORCES FOR OUR 6TH ANNUAL SNOWMEN OF STROUDSBURG EVENT, AND HOPEFULLY THE