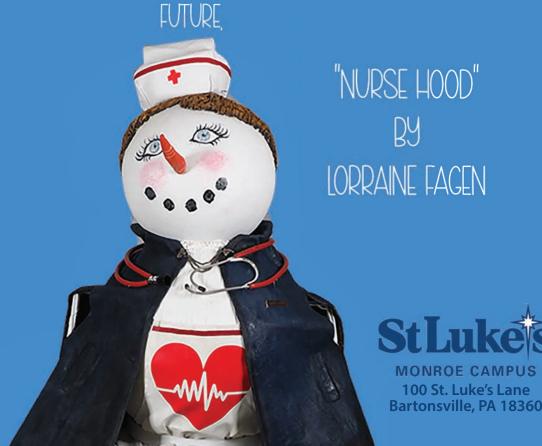

# SnowmenOfStroudsburg

MUCH TO GO COLLABORATIVES WONDERFUL SURPRISE, ONE OF OUR MARVELOUS SNOWMEN OF STROUDSBURG HAS CHOSEN TO ACT AS THE OFFICIAL "SNOWMAN CREETER" FOR THE ENTIRE SEASON TO INSPIRE AND CHEER UP EVERYONE AT ST., LUKES HOSPITAL/MONROE CAMPUS IN BARTONSVILLE,

HER NAME IS "NURSE HOOD", DESIGNED BY "LORRAINE FAGAN", A LOCAL ARTIST, ST, LUKES IS 6 MINUTES AWAY UP ON ROUTE 611 WHERE YOU CAN FIND HER AT THE FRONT ENTRANCE FOR YOUR PHOTOS AND SELFIES IN A TERRIFIC DISPLAY, ALSO, TRY TO GET PHOTOS OF ST, LUKES CHRISTMAS TREE DISPLAY, IT IS ABSOLUTELY TERRIFIC THAT GO COLLABORATIVE AND ST, LUKES JOINED FORCES FOR OUR 6TH ANNUAL SNOWMEN OF STROUDSBURG EVENT, AND HOPEFULLY THE